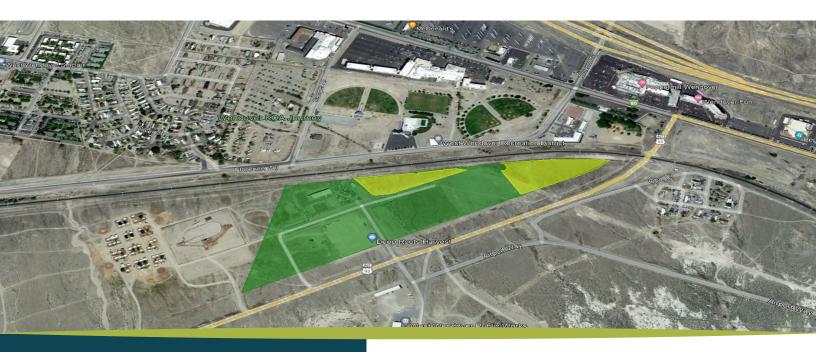

## WEST WENDOVER INDUSTRIAL PARK

WEST WENDOVER, NEVADA

| COMMUNITY      | West Wendover, Nevada        |  |  |
|----------------|------------------------------|--|--|
| COORDINATES    | 40° 44′ 00 N<br>114° 03′ 44W |  |  |
| OWNERSHIP      | Public                       |  |  |
| TOTAL PARCEL   | 35 Acres                     |  |  |
| AVAIL. ACREAGE | ~7 Acres                     |  |  |
| TOPOGRAPHY     | Flat                         |  |  |
| ZONING         | Industrial                   |  |  |
| RESTRICTIONS   | None                         |  |  |
| ENV. SURVEY    |                              |  |  |
| THOROUGHFARE   |                              |  |  |
| CURB           |                              |  |  |
| GUTTERS        |                              |  |  |
| SIDEWALKS      |                              |  |  |
| PAVED STREETS  |                              |  |  |