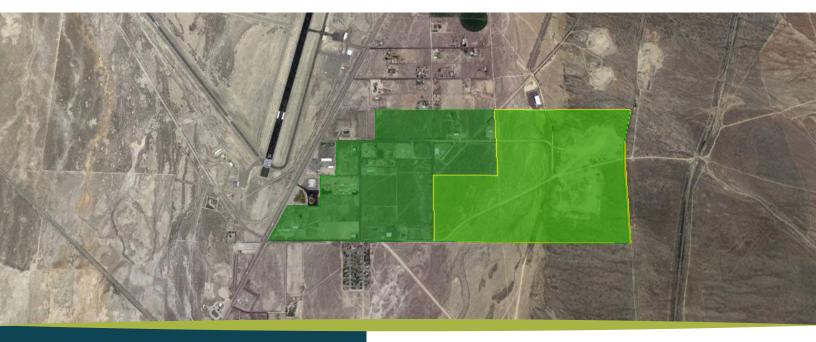

## WHITE PINE COUNTY INDUSTRIAL PARK

ELY, NEVADA

| COMMUNITY                           | Ely, Nevada                     |  |  |
|-------------------------------------|---------------------------------|--|--|
| COORDINATES                         | 39° 17′ 32 N<br>114° 49′ 35W    |  |  |
| OWNERSHIP                           | Public                          |  |  |
| TOTAL PARCEL                        | 364 Acres                       |  |  |
| AVAIL. ACREAGE                      | ~250 Acres                      |  |  |
| TOPOGRAPHY                          | Flat                            |  |  |
| ZONING                              | Industrial                      |  |  |
|                                     | None                            |  |  |
| RESTRICTIONS                        | None                            |  |  |
| RESTRICTIONS<br>ENV. SURVEY         | None                            |  |  |
|                                     | None<br><br>164 Acres developed |  |  |
| ENV. SURVEY                         |                                 |  |  |
| ENV. SURVEY<br>THOROUGHFARE         | <br>164 Acres developed         |  |  |
| ENV. SURVEY<br>THOROUGHFARE<br>CURB | <br>164 Acres developed<br>Yes  |  |  |

## OTHER

The White Pine Industrial Park is located half way between Las Vegas, NV and Interstate 80 making it a prime location for the warehousing and distribition industry. The Mt. Wheeler Substation is approximately 3 miles from the park.