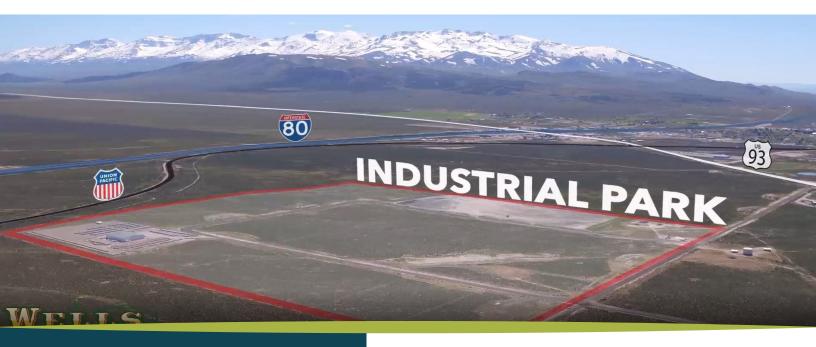

## WELLS INDUSTRIAL PARK

WELLS, NEVADA

| COMMUNITY      | Wells, Nevada                |  |
|----------------|------------------------------|--|
| COORDINATES    | 41° 06′ 30 N<br>114° 55′ 49W |  |
| OWNERSHIP      | Public                       |  |
| TOTAL PARCEL   | 158 Acres                    |  |
| AVAIL. ACREAGE | ~65 Acres                    |  |
| TOPOGRAPHY     | Flat                         |  |
| ZONING         | Industrial                   |  |
| RESTRICTIONS   | None                         |  |
| ENV. SURVEY    |                              |  |
| THOROUGHFARE   | East Industrial Road         |  |
| CURB           |                              |  |
| GUTTERS        |                              |  |
| SIDEWALKS      |                              |  |
| PAVED STREETS  |                              |  |

## LOGISTICS

| INTERSTATE        | Interstate-80                   |  |
|-------------------|---------------------------------|--|
| DISTANCE          | 1.5 miles                       |  |
| EXIT/DISTANCE     | Exit 352                        |  |
| RAIL SERVICE      | Track Adjacent                  |  |
| SIDING LENGTH     | Dev. Concept Complete           |  |
| SPURS & DISTANCES | None                            |  |
| PROVIDER          | Union Pacific Railroad          |  |
| HIGHWAY           | US-93                           |  |
| DISTANCE          | 0.5 Miles                       |  |
| EXIT/DISTANCE     | Direct Access                   |  |
| AIR SERVICE       | Adjacent                        |  |
| CLOSEST AIRPORT   | Harriet Field / LWL             |  |
| COMMERCIAL AIR    |                                 |  |
| SERVICES          | Elko Regional Airport, 46 Miles |  |

## OTHER

The Wells Industrial Park is ideally situated at the crossroads of Interstate-80 (Oakland to New Jersey) and US Highway 93 (Mexico to Canada). The Park is fully equipped with over 65 shovel ready acres!