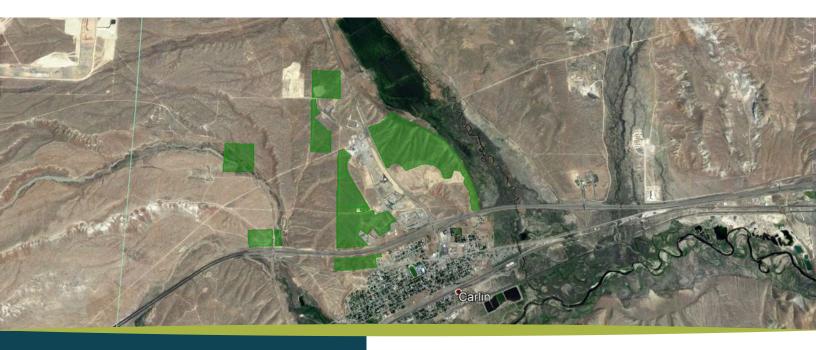

## CARLIN INDUSTRIAL PARK

CARLIN, NEVADA

| COMMUNITY      | Carlin, Nevada                        |  |
|----------------|---------------------------------------|--|
| COORDINATES    | 40° 43′ 44 N<br>116° 07′ 09W          |  |
| OWNERSHIP      | Public                                |  |
| TOTAL PARCEL   | ~300 Acres                            |  |
| AVAIL. ACREAGE | ~180 Acre Parcels                     |  |
| TOPOGRAPHY     | Various                               |  |
| ZONING         | Light Industrial                      |  |
| RESTRICTIONS   | None                                  |  |
| ENV. SURVEY    | Incomplete                            |  |
| THOROUGHFARE   |                                       |  |
| CURB           |                                       |  |
| GUTTERS        |                                       |  |
| SIDEWALKS      |                                       |  |
| PAVED STREETS  | Griffin Street,<br>Carlin Trend Drive |  |

## OTHER

The Carlin Industrial Park is located exactly half way between Salt Lake City, Utah and Reno, NV making it a prime location for the warehousing and distribition industry. Further, it is situated just a few miles from the world famous Carlin Trend where millions of ounces of gold are produced every year!