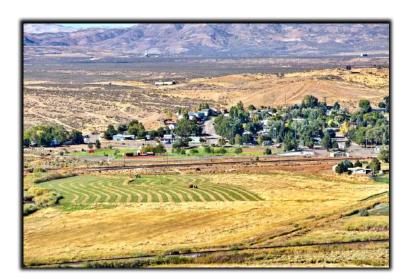

#### **OVERVIEW**

Carlin was established December 4, 1886 during the Central Pacific Railroad's drive to the west. While it thrived as a railroad town for many years, gold mining started to grow in the 1960's and the area has become one of the biggest gold producers in the world. It has a population of 2,368, maintaining a small town atmosphere, while having shopping and entertainment opportunities only 20 minutes away. It sits at 4,950 feet and is located in the high desert.