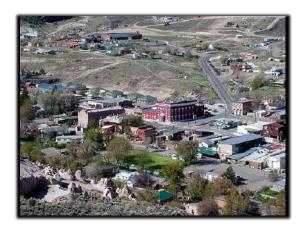

### **EUREKA COUNTY**

Cities: Eureka, Beowawe, and Crescent Valley

#### **RECREATION**

The Eureka Sentinel Museum is housed in the 1879 Eureka Sentinel Newspaper building. The museum has the original press room on the ground floor and on the 2nd floor, exhibits depicting life in the early days of Eureka. Located on Main Street is the 1880 Eureka Opera House and the 1879 Eureka Court House which are both in use today.

The town of Eureka, Nevada has an explosive 4th of July, sponsored by the Eureka Volunteer Fire Dept. with a parade, street games and fireworks, a roaring car show in May and a brilliant Christmas Tree Lighting in December. These and more events can be found at: