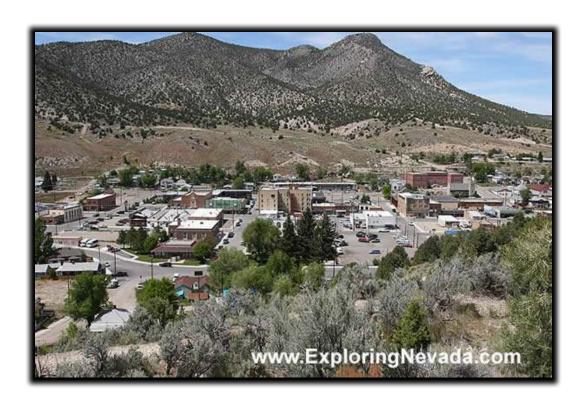

### **ELY**

#### **White Pine County**

#### **Overview**

The area that is now known as White Pine County was originally a port of the Utah Territory. In 1866, Nevada's eastern border was moved one degree eastward and the following year a gold strike at Treasure Hill on Mt. Hamilton created a large enough population base to warrant forming a new county. In 1869 White Pine County, Nevada was officially born. Eighteen years later in 1887, after a suspicious fire destroyed the town of Hamilton which was the original county seat, the Nevada Legislature designated Ely as the new county seat for White Pine County. The county seat designation spurred growth along the banks of Murry Creek and soon a Wells Fargo office, newspaper, saloons, schools, churches, and new homes joined the new courthouse. Ely along with McGill, Ruth, Lund, Baker, and Cherry Creek became bustling communities with numerous small family owned businesses catering to the needs of the settling families who came to farm, ranch, work the mines, and build the railroad.